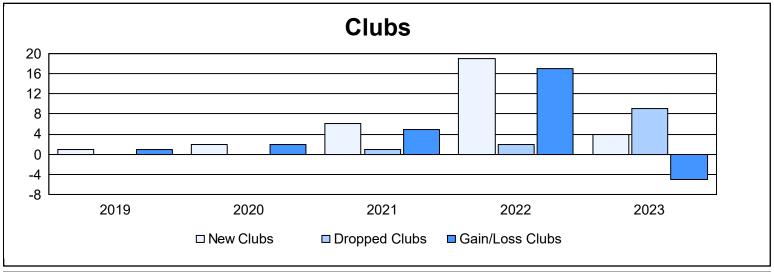

District 324 I As of June 2023 Cumulative

| Year      | New<br>Clubs | Dropped<br>Clubs | Gain/<br>Loss<br>Clubs | New<br>Members | Charter<br>Members | Reinstate<br>Members | Transfer<br>Members | Total<br>Member<br>Added | Total<br>Members<br>Dropped | Gain/<br>Loss<br>Members |
|-----------|--------------|------------------|------------------------|----------------|--------------------|----------------------|---------------------|--------------------------|-----------------------------|--------------------------|
| 2018-2019 | 1            | 0                | 1                      | 193            | 47                 | 27                   | 19                  | 286                      | 364                         | -78                      |
| 2019-2020 | 2            | 0                | 2                      | 238            | 43                 | 11                   | 4                   | 296                      | 349                         | -53                      |
| 2020-2021 | 6            | 1                | 5                      | 290            | 172                | 15                   | 4                   | 481                      | 391                         | 90                       |
| 2021-2022 | 19           | 2                | 17                     | 300            | 443                | 34                   | 10                  | 787                      | 460                         | 327                      |
| 2022-2023 | 4            | 9                | -5                     | 215            | 120                | 31                   | 6                   | 372                      | 523                         | -151                     |
| Average   | 6            | 2                | 4                      | 247            | 165                | 24                   | 9                   | 444                      | 417                         | 27                       |